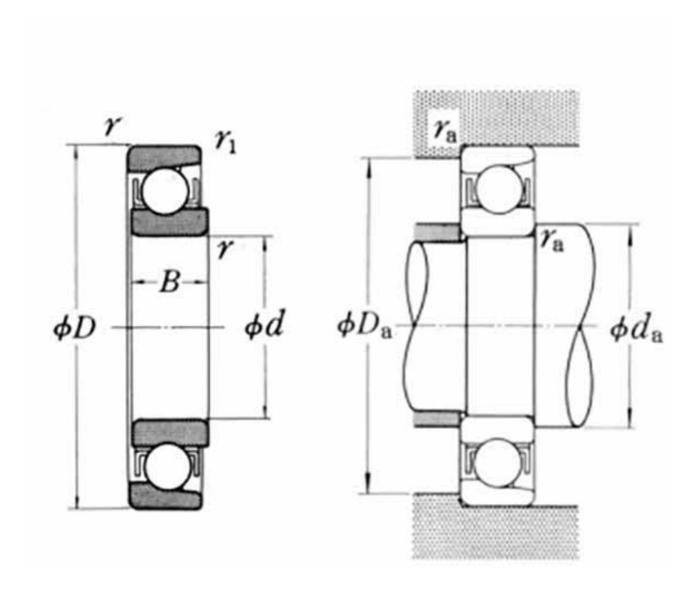

## **Basic dimensions**

Outer diameter [D]

mm

| Inner diameter [d] | 16.00 | mm |
|--------------------|-------|----|
| Width [B]          | 10.00 | mm |

## **Physical properties**

| Load rating static [C0r]    | 1 380.00  | n   |
|-----------------------------|-----------|-----|
| Load rating static kgf      | 141.00    |     |
| Load rating dynamic kgf     | 705.00    |     |
| Load rating dynamic [Cr]    | 6 900.00  | n   |
| Limiting speed grease [rpm] | 17 000.00 | rpm |
| Limiting speed oil [rpm]    | 22 000.00 | rpm |
| Weight                      | 0.05      | kg  |

## Other data

| Ref diam groove max [Da max] | 34.00 | mm |
|------------------------------|-------|----|
| Ref rad max [ra max]         | 0.60  | mm |
| Seal type                    | Open  |    |
| Radius min [r min]           | 0.60  | mm |
| Ref diam shaft min [da min]  | 20.00 | mm |